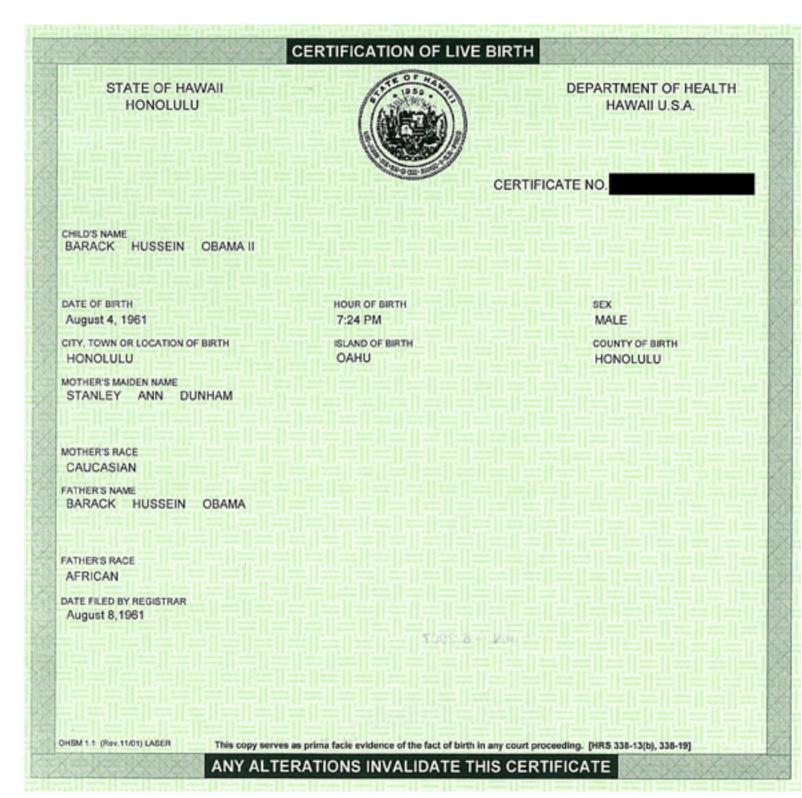

For purposes of illustration see the images below. The image on the left is the *CERTIFICATION of Live Birth* that Team Obama released and the image on the right is a redacted copy of an actual *CERTIFICATE of Live Birth (an ACTUAL BIRTH CERTIFICATE)* from the State of Hawaii from approximately the same time that Obama was born.

### Hawaii Certificate of Live Birth

| STATE OF HAWAII                                                                                      | CERTIFICAT                                     | E OF LIVE             | BIRTH<br>FILE<br>NUMBER | DEPARTA                                                                                                                                                                                                                                                                                                                                                                                                                                                                                                                                                                                                                                                                                             | AENT OF HEALTH           |
|------------------------------------------------------------------------------------------------------|------------------------------------------------|-----------------------|-------------------------|-----------------------------------------------------------------------------------------------------------------------------------------------------------------------------------------------------------------------------------------------------------------------------------------------------------------------------------------------------------------------------------------------------------------------------------------------------------------------------------------------------------------------------------------------------------------------------------------------------------------------------------------------------------------------------------------------------|--------------------------|
| a. Child's First Name (Type or print)                                                                | Ib. Middle Name                                |                       |                         | Je. Laat Name                                                                                                                                                                                                                                                                                                                                                                                                                                                                                                                                                                                                                                                                                       |                          |
| 2 Sex / 3 This Birth x<br>Single _ Twin _ Tripl<br>M. Place of Right City, Town or Rural Locat       | 4. H Twin or T<br>Ves Child Br<br>et 1at 2nd 1 | orn Birth             | Month                   | Dav Ye                                                                                                                                                                                                                                                                                                                                                                                                                                                                                                                                                                                                                                                                                              | er 50. Hour ,            |
| c. Name of Hospital or Institution (If not in I                                                      | nospital or institution, g                     | pive atreet address)  |                         | of Birth Inside City<br>re judicial district<br>No                                                                                                                                                                                                                                                                                                                                                                                                                                                                                                                                                                                                                                                  | or Tewn Limits?          |
| L Usual Residence of Mother: City, Town or R                                                         | ural Location                                  | 7b. Island            |                         |                                                                                                                                                                                                                                                                                                                                                                                                                                                                                                                                                                                                                                                                                                     | tate or Foreign Country  |
| id. Street Address                                                                                   |                                                | 「当」「当」                | If no. giv              | i<br>nee Inside City or "<br>e judicial district<br>No []                                                                                                                                                                                                                                                                                                                                                                                                                                                                                                                                                                                                                                           | fown Lámits?             |
| f. Mother's Mailing Address                                                                          |                                                |                       |                         | and the second se | on a Farm or Plantation  |
| Full Nume of Father O. Age of Father II. Birthplace (Island Sear                                     | a Forego Cource) 12a.                          | Usual Occupation      | R                       | 9. Race of Father<br>12b. Kinel of Re                                                                                                                                                                                                                                                                                                                                                                                                                                                                                                                                                                                                                                                               | rinem or ledustry        |
| 3. Fall Maiden Name of Mother                                                                        |                                                |                       |                         | 14. Reer of Mot                                                                                                                                                                                                                                                                                                                                                                                                                                                                                                                                                                                                                                                                                     | ther                     |
| 5. Age of Mother 16. Birthplace Juand San                                                            |                                                |                       | m Outside Home          | During Pregnancy                                                                                                                                                                                                                                                                                                                                                                                                                                                                                                                                                                                                                                                                                    | 1% Data Last Wonitad     |
| certify that the above stated<br>formation is true and correct<br>the best of my knowledge.          | of Parent or Other Info                        | ormant                |                         | Parent Diher                                                                                                                                                                                                                                                                                                                                                                                                                                                                                                                                                                                                                                                                                        | 18b. Date of Signature   |
| bereby certify that this child 19a, 5/gausture<br>as born alive on the date and<br>our stated above. |                                                | 1.51 (1 <del></del>   | THE STREET              | M.D.<br>D.O.<br>Midwife<br>Other                                                                                                                                                                                                                                                                                                                                                                                                                                                                                                                                                                                                                                                                    | 19b. Date of Signature   |
| 0. Date Accepted by Local Reg. 21. Simulare                                                          | nt Indelliteristrar II                         | 10.00 <b>- 1</b> 0.00 |                         | 22. Dan                                                                                                                                                                                                                                                                                                                                                                                                                                                                                                                                                                                                                                                                                             | Accepted by Reg. General |
| 3. Evidence for Delayed Filing or Alteration                                                         | 2 2                                            |                       |                         | and the second second                                                                                                                                                                                                                                                                                                                                                                                                                                                                                                                                                                                                                                                                               |                          |